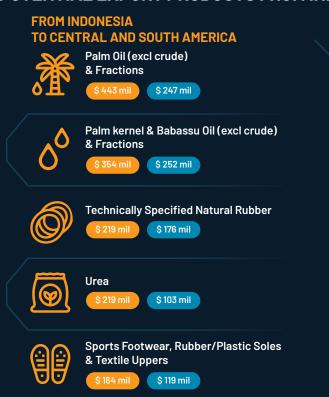

-4 2023 376 Projects

Total Projects 2022 107 Projects

Total Projects 2021 81 Projects

Total Projects 2020 152 Projects

Total Projects 2019 110 Projects

### **TOP 5 SOURCES OF FOREIGN INVESTMENT** IN INDONESIA



BRAZIL US\$ 6,97 Million



**BAHAMAS** US\$ 4,48 Million



SURINAME US\$ 2.79 Million



**ARGENTINA** US\$ 1,38 Million



PERU US\$ 1,15 Million

### TOP 5

USD -3.58 billion

# LATIN AMERICA AND

THE CARIBBEAN INVESTMENT SECTORS IN INDONESIA (2023)



Basic Organic Chemical Industries Sourced from Agricultural Products



Footwear Industry



Real Estate



Travel Agency



Machinery, Equipment, and Land Transportation

Source: Ministry of Investment/BKPM



EXPORT POTENTIAL

ACTUAL EXPORTS

### POTENTIAL EXPORT PRODUCTS FROM INDONESIA TO LATIN AMERICA AND THE CARIBBEAN





### POTENTIAL EXPORT PRODUCTS FROM LATIN AMERICA AND THE CARIBBEAN TO INDONESIA







The INA-LAC Business Forum is reconvening to facilitate stakeholders from both regions. In response to the ongoing pandemic, the Government of the Republic of Indonesia has established the INA-ACCESS digital economic platform. This platform serves to connect Indonesian businesses with international counterparts in the areas of trade, investment, and tourism.

For comprehensive information regarding the INA-LAC Business Forum 2024, kindly contact <a href="mailto:ina-lac@kemlu.go.id">ina-lac@kemlu.go.id</a>, or access it through:

### <u>ina-access.com</u>











# FEATURES OF THE DIGITAL PLATFORM

- · Virtual Product Exhibition
- E-catalogue of Indonesian Investment Projects
- Promotion of Indones