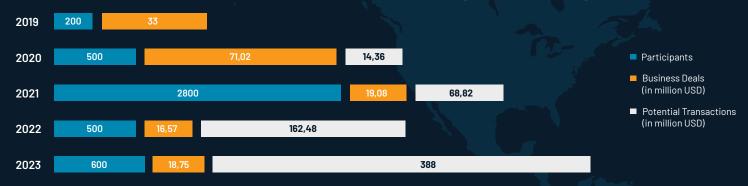

## **BACKGROUND**

THE INDONESIA-LATIN AMERICA AND THE CARIBBEAN (INA-LAC) BUSINESS FORUM has been established as an annual event by the Government of the Republic of Indonesia since 2019. The forum aims to foster stronger economic ties between Indonesia and the Latin America and Caribbean region.

Since 2019 until 2023, the INA-LAC Business Forum has been held in Jakarta. In 2024, leveraging Peru's momentum as the host of APEC, the INA-LAC Business Forum will be held for the first time in Lima, Peru, aiming to strengthen economic partnerships and unlock a wider range of mutually beneficial collaborative opportunities between Indonesian and Latin American and the Caribbean businesses.

# **ACHIEVEMENTS OF INA-LAC (2019 - 2023)**



### **GENERAL OVERVIEW OF INDONESIA**



- · Located in Southeast Asia
- An intersection of the global economy
- The largest archipelagic country in the world (17,000 islands) with an area of 1.9 million square kilometers

# (\$)

### **ECONOMY**

- Thriving Economy (Member of G20)
- Average growth 5% in the last 10 years
- Forecasted to be world's 7th biggest economy in 2030
- GDP USD 1.4 billion (IMF, 2023)
- GDP per capita USD 4.920 (IMF, 2023)



### **DEMOGRAPHICS**

- Population: 280,7 million
- 91 million citizens (69.25%) at working age

## **GOLDEN OPPORTUNITIES**



LIMA - PERU 11 - 13 SEPTEMBER 2024



Networking with medium and large-scale Indonesian businesses, including from state-owned enterprises (BUMN)

R



Gaining a first-hand understanding of the Indonesian products,